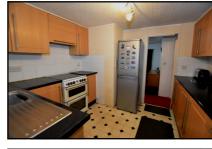

### 83 The Copse, Oaktree Park, St Leonards, Ringwood, Hampshire. BH24 2RH

2 Bedroom Park Home approx 32' x 20'

Accommodation & approximate room dimensions:

- **Entrance Porch**
- Kitchen: approx 10'1" x 9'3". Range of floor and wall cupboards. Space for cooker & tall fridge/ freezer & plumbing for washing machine.
- Dining Area: approx 9'4" x 7'. Cupboard housing combination gas boiler.
- Lounge: approx 19'1" x 11'8". Feature fireplace with gas fire fitted (untested). Door to garden.
- Inner Hall: Cloaks cupboard.
- Bedroom 1: approx 9'7" x 9'4". Fitted wardrobes.
- Bedroom 2: approx 9'4" x 7'.
- Bathroom: Panelled bath with Triton electric shower over. Pedestal wash basin & WC.
- Gas Central Heating (system untested)
- **PVCu Double-Glazing**