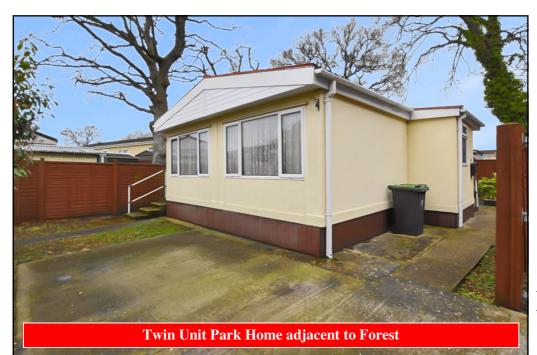

### 83 The Copse, Oaktree Park, St Leonards, Ringwood, Hampshire. BH24 2RH

2 Bedroom Park Home approx 32' x 20'

Accommodation & approximate room dimensions:

- **Entrance Porch**
- Kitchen: approx 10'1" x 9'3". Range of floor and wall cupboards. Space for cooker & tall fridge/ freezer & plumbing for washing machine.
- Dining Area: approx 9'4" x 7'. Cupboard housing combination gas boiler.
- Lounge: approx 19'1" x 11'8". Feature fireplace with gas fire fitted (untested). Door to garden.
- Inner Hall: Cloaks cupboard.
- Bedroom 1: approx 9'7" x 9'4". Fitted wardrobes.
- Bedroom 2: approx 9'4" x 7'.
- Bathroom: Panelled bath with Triton electric shower over. Pedestal wash basin & WC.
- Gas Central Heating (system untested)
- **PVCu Double-Glazing**

# Pleasant Location with Forest View

This drawing has been prepared for diagrammatic

purpose only. Not to scale

Pitch Fee: approx £208.24 per month Subject to Annual Review Council Tax Band: 'A

**Tenure: 1983 Mobile Homes Act Agreement** 