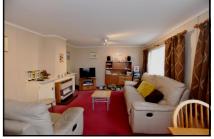

### 83 The Copse, Oaktree Park, St Leonards, Ringwood, Hampshire. BH24 2RH

2 Bedroom Park Home approx 32' x 20'

Accommodation & approximate room dimensions:

- **Entrance Porch**
- Kitchen: approx 10'1" x 9'3". Range of floor and wall cupboards. Space for cooker & tall fridge/ freezer & plumbing for washing machine.
- Dining Area: approx 9'4" x 7'. Cupboard housing combination gas boiler.
- Lounge: approx 19'1" x 11'8". Feature fireplace with gas fire fitted (untested). Door to garden.
- Inner Hall: Cloaks cupboard.
- Bedroom 1: approx 9'7" x 9'4". Fitted wardrobes.
- Bedroom 2: approx 9'4" x 7'.
- Bathroom: Panelled bath with Triton electric shower over. Pedestal wash basin & WC.
- Gas Central Heating (system untested)
- **PVCu Double-Glazing**