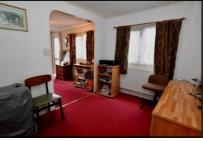

### 83 The Copse, Oaktree Park, St Leonards, Ringwood, Hampshire. BH24 2RH

2 Bedroom Park Home approx 32' x 20'

Accommodation & approximate room dimensions:

- **Entrance Porch**
- Kitchen: approx 10'1" x 9'3". Range of floor and wall cupboards. Space for cooker & tall fridge/ freezer & plumbing for washing machine.
- Dining Area: approx 9'4" x 7'. Cupboard housing combination gas boiler.
- Lounge: approx 19'1" x 11'8". Feature fireplace with gas fire fitted (untested). Door to garden.
- Inner Hall: Cloaks cupboard.
- Bedroom 1: approx 9'7" x 9'4". Fitted wardrobes.
- Bedroom 2: approx 9'4" x 7'.
- Bathroom: Panelled bath with Triton electric shower over. Pedestal wash basin & WC.
- Gas Central Heating (system untested)
- **PVCu Double-Glazing**