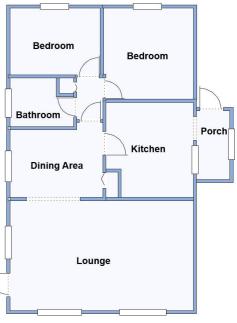

### 83 The Copse, Oaktree Park, St Leonards, Ringwood, Hampshire. BH24 2RH

2 Bedroom Park Home approx 32' x 20'

Accommodation & approximate room dimensions:

- **Entrance Porch**
- Kitchen: approx 10'1" x 9'3". Range of floor and wall cupboards. Space for cooker & tall fridge/ freezer & plumbing for washing machine.
- Dining Area: approx 9'4" x 7'. Cupboard housing combination gas boiler.
- Lounge: approx 19'1" x 11'8". Feature fireplace with gas fire fitted (untested). Door to garden.
- Inner Hall: Cloaks cupboard.
- Bedroom 1: approx 9'7" x 9'4". Fitted wardrobes.
- Bedroom 2: approx 9'4" x 7'.
- Bathroom: Panelled bath with Triton electric shower over. Pedestal wash basin & WC.
- Gas Central Heating (system untested)
- **PVCu Double-Glazing**